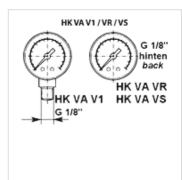

## Clogging indicator pressure gauge

**Properties** 

Connection G 1/8"

#### Item

| 10111          |                                          |                    |                |        |
|----------------|------------------------------------------|--------------------|----------------|--------|
| Identification | Туре                                     | Design             | Nominal size Ø | Weight |
|                |                                          |                    |                | (kg)   |
| HK VA V1       | Pressure gauge                           | Bottom connection  | 40             | 0,04   |
| HK VA VR       | Pressure gauge                           | Connection at rear | 40             | 0,04   |
| HK VA VS       | vacuum pressure gauge for suction filter | Connection at rear | 40             | 0,04   |