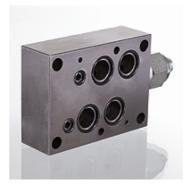

## Description

Sandwich body valve for constructing sandwich arrangements with ISO/Cetop 07 size 16 valves

| Properties         |                                      |
|--------------------|--------------------------------------|
| Design             | Sandwich body valve pilot-controlled |
| Operating pressure | max. 350 bar                         |
| Volumetric flow    | max. 230 l/min                       |
| Connection         | ISO/Cetop 07 NG16                    |