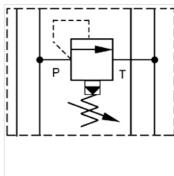

## Description

Sandwich body valve for constructing sandwich arrangements with ISO/Cetop 07 size 16 valves

## Ordering information

Further sandwich body valves available on request

| itom                |                 |                                   |                             |                   |        |  |  |  |
|---------------------|-----------------|-----------------------------------|-----------------------------|-------------------|--------|--|--|--|
| Identification      | acts in channel | Pressure setting range min. (bar) | Pressure setting range max. | Plate height (mm) | Weight |  |  |  |
| HK ZP 16 DB 12 P 15 | Р               | 7                                 | 105                         | 40                | 3,4    |  |  |  |
| HK ZP 16 DB 12 P 50 | Р               | 35                                | 350                         | 40                | 3,4    |  |  |  |
| HK ZP 16 DB 12 A 15 | A               | 7                                 | 105                         | 40                | 3,4    |  |  |  |
| HK ZP 16 DB 12 A 50 | A               | 35                                | 350                         | 40                | 3,4    |  |  |  |
|                     |                 |                                   |                             |                   |        |  |  |  |