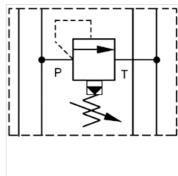

## Description

Sandwich body valve for constructing sandwich arrangements with ISO/Cetop 08 size 25 valves

## Ordering information

Further sandwich body valves available on request

| itom                |                 |                             |                             |              |             |  |  |
|---------------------|-----------------|-----------------------------|-----------------------------|--------------|-------------|--|--|
| Identification      | acts in channel | Pressure setting range min. | Pressure setting range max. | Plate height | Weight (kg) |  |  |
| HK ZP 25 DB 12 P 15 | Р               | 7                           | 105                         | 50           | 11,5        |  |  |
| HK ZP 25 DB 12 P 50 | Р               | 35                          | 350                         | 50           | 11,5        |  |  |
| HK ZP 25 DB 12 A 15 | A               | 7                           | 105                         | 50           | 11,5        |  |  |
| HK ZP 25 DB 12 A 50 | A               | 35                          | 350                         | 50           | 11,5        |  |  |
|                     |                 |                             |                             |              |             |  |  |