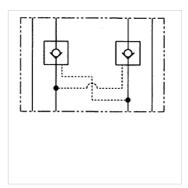

#### Ordering information

Further sandwich body valves available on request

| Item           |                 |                      |                                      |              |                |
|----------------|-----------------|----------------------|--------------------------------------|--------------|----------------|
| Identification | acts in channel | Volumetric flow max. | Design                               | Plate height | Weight<br>(kg) |
| HK ZRV P01     | Р               | 40,0                 | direct-controlled                    | 31           | 1,4            |
| HK ZRE AB01 D1 | A + B           | 60,0                 | pilot controlled, opening ratio 1: 6 | 40           | 1,4            |
| HK ZRE A01 D1  | A               | 60,0                 | pilot controlled, opening ratio 1: 6 | 40           | 1,4            |
| HK ZRE B01 D1  | В               | 60,0                 | pilot controlled, opening ratio 1: 6 | 40           | 1,4            |