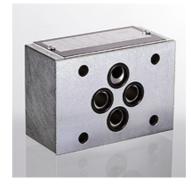

## Check valve

| Properties                        |                     |  |  |
|-----------------------------------|---------------------|--|--|
| <b>Design</b> Sandwich body valve |                     |  |  |
| Operating pressure                | max. 350 bar        |  |  |
| Connection                        | ISO/Cetop 03 size 6 |  |  |

### Description

Sandwich body valve for constructing sandwich arrangements with ISO/Cetop 03 size 6 valves