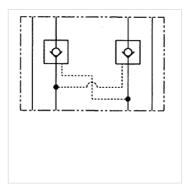

### Description

Sandwich body valve for constructing sandwich arrangements with ISO/Cetop 05 size 10 valves

#### Ordering information

Further sandwich body valves available on request

| Item           |                 |                      |                                      |              |                |
|----------------|-----------------|----------------------|--------------------------------------|--------------|----------------|
| Identification | acts in channel | Volumetric flow max. | Design                               | Plate height | Weight<br>(kg) |
| HK ZRV P02     | Р               | 100,0                | direct-controlled                    | 36           | 2,8            |
| HK ZRE AB02 E1 | A + B           | 120,0                | pilot controlled, opening ratio 1: 6 | 50           | 2,8            |
| HK ZRE A02 E1  | A               | 120,0                | pilot controlled, opening ratio 1: 6 | 50           | 2,8            |
| HK ZRE B02 E1  | В               | 120,0                | pilot controlled, opening ratio 1: 6 | 50           | 2,8            |