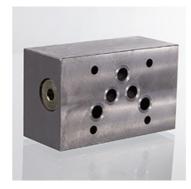

## Check valve

| Properties         |                      |
|--------------------|----------------------|
| Design             | Sandwich body valve  |
| Operating pressure | max. 315 bar         |
| Connection         | ISO/Cetop 05 size 10 |

### Description

Sandwich body valve for constructing sandwich arrangements with ISO/Cetop 05 size 10 valves