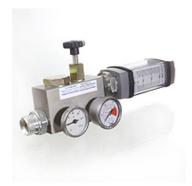

| Properties                 |                                                                                                                                                                 |  |  |  |
|----------------------------|-----------------------------------------------------------------------------------------------------------------------------------------------------------------|--|--|--|
| Application                | Volumetric flow measurement                                                                                                                                     |  |  |  |
| Design                     | with thermometer up to 120 °C and pressure gauge coupling M16 x 2 with pressure gauge with pressurising valve, internal overload protection and protective case |  |  |  |
| Operating temperature max. | 120 °C                                                                                                                                                          |  |  |  |
| Material                   | Stainless steel housing                                                                                                                                         |  |  |  |

## Description

Independent of position, direct reading, one flow direction.

Linear gauge scale in I/min.

Sturdy and resistant to shock and vibration.

Accuracy ±2 % of range limit value

Ideal for service tests on hydraulic pumps, units and drives in mobile and stationary hydraulics

Overload protection is integrated into the pressurising valve for device protection, overload rupture (without oil leakage) at 420 bar

| Item             |            |                 |               |           |        |  |  |
|------------------|------------|-----------------|---------------|-----------|--------|--|--|
| Identification   | Connection | Measuring range | Pressure max. | L<br>(mm) | Weight |  |  |
| HK 702 S 020 TKV | G 3/4"     | 10 to 75 l/min  | 350           | 303       | 7,4    |  |  |
| HK 702 S 030 TKV | G 3/4"     | 10 to 115 l/min | 350           | 303       | 7,4    |  |  |
| HK 762 S 040 TKV | G 1"       | 15 to 150 l/min | 350           | 303       | 7,9    |  |  |
| HK 762 S 050 TKV | G 1"       | 19 to 190 l/min | 350           | 303       | 7,9    |  |  |