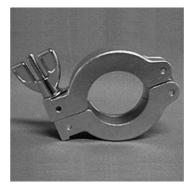

## KLEMMSCHEL

Clamp, Aluminium

## Properties

| Application | Clamping components for small flange connections |  |  |  |  |
|-------------|--------------------------------------------------|--|--|--|--|
| Design      | Clamp aluminum                                   |  |  |  |  |
| Standard    | DIN 28403<br>ISO 2861                            |  |  |  |  |
| Material    | Aluminium                                        |  |  |  |  |
| Temp. range | Aluminium from -156 °C to 150 °C                 |  |  |  |  |
|             |                                                  |  |  |  |  |