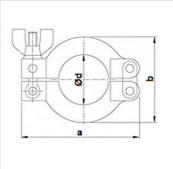

## Ordering information

Other designs available on request

| Item              |       |       |      |      |  |
|-------------------|-------|-------|------|------|--|
| Identification    | Width | а     | b    | Ød   |  |
|                   | (mm)  | (mm)  | (mm) | (mm) |  |
| KLEMMSCHEL 010/16 | 17,0  | 63,0  | 45,0 | 22,0 |  |
| KLEMMSCHEL 020/25 | 17,0  | 73,0  | 52,0 | 32,0 |  |
| KLEMMSCHEL 032/40 | 17,0  | 93,0  | 70,0 | 47,0 |  |
| KLEMMSCHEL 050    | 22,0  | 114,0 | 95,0 | 62,0 |  |