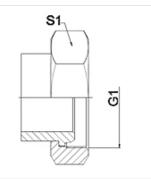

#### **Ordering information**

Other designs available on request

| Item           |    |          |            |            |
|----------------|----|----------|------------|------------|
| Identification | DN | PN (bar) | G1         | S1<br>(mm) |
| WA 020 A       | 20 | 63       | M 30 x 1.5 | 36,0       |
| WA 025 A       | 25 | 63       | M 38 x 1.5 | 46,0       |
| WA 032 A       | 32 | 63       | M 45 x 1.5 | 55,0       |
| WA 040 A       | 40 | 40       | M 52 x 1.5 | 60,0       |
| WA 050 A       | 50 | 40       | M 65 x 2   | 70,0       |
| WA 065 A       | 65 | 40       | M 78 x 2   | 90,0       |