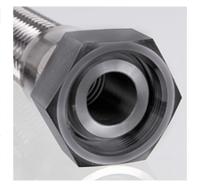

# WA A Connector ... A, steel

## Properties

| rioportioo     |                                    |  |  |
|----------------|------------------------------------|--|--|
| Application    | Connection fitting for metal hoses |  |  |
| Connection 1   | metric nut thread                  |  |  |
| Sealing form 1 | Spherical liner                    |  |  |
| Standard       | DIN 3863                           |  |  |
| Short code     | DKM                                |  |  |
| Construction   | straight                           |  |  |
| Material       | Steel                              |  |  |