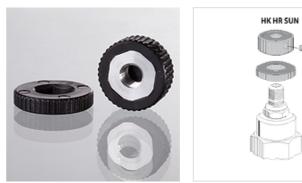

# **HK HR SUN** Hand wheel for cartridge valve SUN

#### Properties

| Scope of supply | Handwheel and locking nut |
|-----------------|---------------------------|
| Material        | Plastic / steel           |

## Description

For applications on SUN cartridge valves with frequent adjustments

| Item           |             |                |  |
|----------------|-------------|----------------|--|
| Identification | Thread      | Weight<br>(kg) |  |
| HK HR SUN      | 3/8" UNF IG | 0,1            |  |