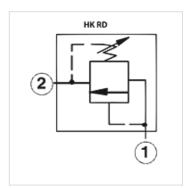

## **Description**

Only adjustable when pressure at port 1 < 50 bar connection 2 can be loaded with max. pressure Response time approx. 2 ms

| Item           |                    |                    |         |      |      |                                     |                 |      |                   |        |
|----------------|--------------------|--------------------|---------|------|------|-------------------------------------|-----------------|------|-------------------|--------|
| Identification | Setting range min. | Setting range max. | Qmax    | Α    | В    | Screw-in housing                    | Screw-in thread | AF   | Tightening torque | Weight |
|                | (bar)              | (bar)              | (L/min) | (mm) | (mm) |                                     |                 | (mm) | (N-m)             | (kg)   |
| HK RD DA LAN   | 35                 | 210                | 95      | 61,0 | 40,0 | HK FAU / HK FAUS                    | T-10A           | 22   | 50,0              | 0,5    |
| HK RD DA LWN   | 55                 | 315                | 95      | 61,0 | 40,0 | HK FAU / HK FAUS                    | T-10A           | 22   | 50,0              | 0,5    |
| HK RD FA LAN   | 35                 | 210                | 200     | 64,0 | 48,0 | HK CAV / HK CAVS / HK CAW / HK CAWS | T-3A            | 28   | 65,0              | 0,5    |
| HK RD FA I WN  | 55                 | 315                | 200     | 64.0 | 48.0 | HK CAV / HK CAVS / HK CAW / HK CAWS | T-3A            | 28   | 65.0              | 0.5    |