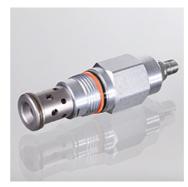

| Properties         | Properties        |  |  |  |  |  |  |
|--------------------|-------------------|--|--|--|--|--|--|
| Design             | direct-controlled |  |  |  |  |  |  |
| Operating pressure | max. 350 bar      |  |  |  |  |  |  |

## **Description**

Only adjustable when pressure at port 1 < 50 bar connection 2 can be loaded with max. pressure Response time approx. 2 ms

| Item           |                    |                    |         |      |      |                                     |                 |      |                   |        |
|----------------|--------------------|--------------------|---------|------|------|-------------------------------------|-----------------|------|-------------------|--------|
| Identification | Setting range min. | Setting range max. | Qmax    | Α    | В    | Screw-in housing                    | Screw-in thread | AF   | Tightening torque | Weight |
|                | (bar)              | (bar)              | (L/min) | (mm) | (mm) |                                     |                 | (mm) | (N-m)             | (kg)   |
| HK RD DA LAN   | 35                 | 210                | 95      | 61,0 | 40,0 | HK FAU / HK FAUS                    | T-10A           | 22   | 50,0              | 0,5    |
| HK RD DA LWN   | 55                 | 315                | 95      | 61,0 | 40,0 | HK FAU / HK FAUS                    | T-10A           | 22   | 50,0              | 0,5    |
| HK RD FA LAN   | 35                 | 210                | 200     | 64,0 | 48,0 | HK CAV / HK CAVS / HK CAW / HK CAWS | T-3A            | 28   | 65,0              | 0,5    |
| HK RD FA I WN  | 55                 | 315                | 200     | 64.0 | 48.0 | HK CAV / HK CAVS / HK CAW / HK CAWS | T-3A            | 28   | 65.0              | 0.5    |