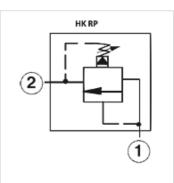

# **HK RP** Pressure relief valve RP

| HANSA/FLEX |
|------------|
|------------|

| Properties         |                  |
|--------------------|------------------|
| Design             | pilot-controlled |
| Operating pressure | max. 350 bar     |

#### Note

These valves must be set according to the application.

#### Description

Only adjustable when pressure at port 1 < 50 bar connection 2 can be loaded with max. pressure Response time approx. 10 ms