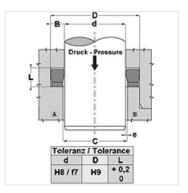

| Properties         |                                                        |
|--------------------|--------------------------------------------------------|
| Design             | rod seal                                               |
| Operating pressure | up to 400 bar                                          |
| Sliding speed max. | 0,5 m/s                                                |
| Temp. min.         | -30 °C                                                 |
| Temp. max.         | 110 °C                                                 |
| Media              | Mineral oils<br>Water emulsions                        |
| Installation       | in closed grooves A<br>in open grooves B               |
| Material           | (1) Seal: FPM<br>(2) Support ring: acetal resin / PTBR |
| Application        | Hydraulics                                             |

| Spaltmaß / Cleara         | nce    |  |
|---------------------------|--------|--|
| Druck / Pressure<br>(bar) | e (mm) |  |
| 160                       | < 0,40 |  |
| 250                       | < 0,20 |  |
| 400                       | < 0,12 |  |

## **Ordering information**

For special operating conditions (fluid, temperature, pressure ...) please contact us.

| Item              |           |           |           |
|-------------------|-----------|-----------|-----------|
| Identification    | D<br>(mm) | d<br>(mm) | L<br>(mm) |
| B 216 157-NEI FPM | 55        | 40        | 8,0       |
| B 255 196-NEI FPM | 65        | 50        | 11,0      |
| B 295 236-NEI FPM | 75        | 60        | 13,0      |
| B 314 236-NEI FPM | 80        | 60        | 14,5      |
| B 334 275-NEI FPM | 85        | 70        | 12,5      |
| B 452 393-NEI FPM | 115       | 100       | 12,5      |