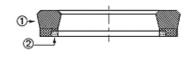

| Properties         |                                                        |
|--------------------|--------------------------------------------------------|
| Design             | rod seal                                               |
| Operating pressure | up to 400 bar                                          |
| Sliding speed max. | 0,5 m/s                                                |
| Temp. min.         | -30 °C                                                 |
| Temp. max.         | 110 °C                                                 |
| Media              | Mineral oils<br>Water emulsions                        |
| Installation       | in closed grooves A<br>in open grooves B               |
| Material           | (1) Seal: FPM<br>(2) Support ring: acetal resin / PTBR |
| Application        | Hydraulics                                             |

| Product | tversions                                       |
|---------|-------------------------------------------------|
| B NEI   | Rod seal B-NEI, (1) Seal: fabric-reinforced NBR |