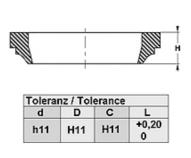

## Item

| Identification | d    | D    | L    | С    | E    |  |
|----------------|------|------|------|------|------|--|
|                | (mm) | (mm) | (mm) | (mm) | (mm) |  |
| DSR 100 FPM    | 100  | 108  | 4,0  | 106  | 1,0  |  |
| DSR 18 FPM     | 18   | 26   | 4,0  | 24   | 1,0  |  |