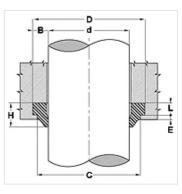

## Item

| Identification | d    | D    | L    | С    | E    |  |
|----------------|------|------|------|------|------|--|
|                | (mm) | (mm) | (mm) | (mm) | (mm) |  |
| DSR 100 FPM    | 100  | 108  | 4,0  | 106  | 1,0  |  |
| DSR 18 FPM     | 18   | 26   | 4,0  | 24   | 1,0  |  |