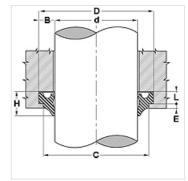

| Toler | anz / | Tolerar    | ıce |     |            |
|-------|-------|------------|-----|-----|------------|
| d     | D     | L          | С   | F   | G          |
| h11   | H11   | +0,20<br>0 | H10 | H11 | +0,20<br>0 |

## Description

Also wipes off leak oil from seal chamber.

Easy assembly.

| Item           |           |           |           |           |           |           |           |           |  |  |
|----------------|-----------|-----------|-----------|-----------|-----------|-----------|-----------|-----------|--|--|
| Identification | D<br>(mm) | d<br>(mm) | L<br>(mm) | C<br>(mm) | F<br>(mm) | G<br>(mm) | E<br>(mm) | H<br>(mm) |  |  |
| DSR 18-UP      | 26        | 18        | 4,0       | 24        | 21,5      | 6,0       | 2         | 8         |  |  |
| DSR 22-UP      | 22        | 22        | 4,0       | 28        | 25,5      | 6,0       | 2         | 8         |  |  |
| DSR 32-UP      | 40        | 32        | 4,0       | 38        | 35,5      | 6,0       | 2         | 8         |  |  |
| DSR 35-UP      | 43        | 35        | 4,0       | 41        | 38,5      | 6,0       | 2         | 8         |  |  |
| DSR 36-UP      | 44        | 36        | 4,0       | 42        | 39,5      | 6,0       | 2         | 8         |  |  |
| DSR 40-UP      | 48        | 40        | 4,0       | 46        | 43,5      | 6,0       | 2         | 8         |  |  |
| DSR 45-UP      | 53        | 45        | 4,0       | 51        | 48,5      | 6,0       | 2         | 8         |  |  |
| DSR 50-UP      | 58        | 50        | 4,0       | 56        | 53,5      | 6,0       | 2         | 8         |  |  |
| DSR 55-UP      | 63        | 55        | 4,0       | 61        | 58,5      | 6,0       | 2         | 8         |  |  |
| DSR 56-UP      | 64        | 56        | 4,0       | 62        | 59,5      | 6,0       | 2         | 8         |  |  |
| DSR 60-UP      | 68        | 60        | 4,0       | 66        | 63,5      | 6,0       | 2         | 8         |  |  |
| DSR 63-UP      | 71        | 63        | 4,0       | 69        | 66,5      | 6,0       | 2         | 8         |  |  |
| DSR 80-UP      | 88        | 80        | 4,0       | 86        | 83,5      | 6,0       | 2         | 8         |  |  |
| DSR 90-UP      | 98        | 90        | 4,0       | 96        | 93,5      | 6,0       | 2         | 8         |  |  |
| DSR 100-UP     | 108       | 100       | 4,0       | 106       | 103,5     | 6,0       | 2         | 8         |  |  |