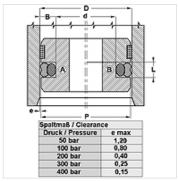

| Properties         |                                                   |
|--------------------|---------------------------------------------------|
| Operating pressure | up to 400 bar                                     |
| Sliding speed max. | 0,5 m/s                                           |
| Temp. min.         | -30 °C                                            |
| Temp. max.         | 80 °C                                             |
| Media              | Mineral oils                                      |
| Installation       | on one-piece pistons A<br>on multi-part pistons B |
| Material           | (1) Dynamic seal: PUR<br>(2) Static seal: NBR     |

| Toleran | z / Tolera | nce       |
|---------|------------|-----------|
| D       | d          | L         |
| Н9      | +0,1<br>0  | +0,2<br>0 |