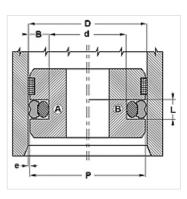

## HANSA/FLEX

| Properties         |                                                   |
|--------------------|---------------------------------------------------|
| Operating pressure | up to 16 bar                                      |
| Sliding speed max. | 1,0 m/s                                           |
| Temp. min.         | -30 °C                                            |
| Temp. max.         | 80 °C                                             |
| Media              | Mineral oils                                      |
| Installation       | on one-piece pistons A<br>on multi-part pistons B |
| Material           | (1) Dynamic seal: PUR<br>(2) Static seal: NBR     |
| Application        | Pneumatics                                        |
|                    |                                                   |

| D-               | - C - C - C |          | Q      |  |
|------------------|-------------|----------|--------|--|
| 2<br>S           | paltmaß /   | Clearan  | ce     |  |
| Druck / Pressure |             |          | e max. |  |
| 50 bar           |             |          | 1,20   |  |
|                  | 100 b       | ar       | 0,80   |  |
| 200 bar          |             |          | 0,40   |  |
| 300 bar          |             |          | 0,25   |  |
| 400 bar          |             |          | 0,15   |  |
|                  | Toleranz    | / Tolera | nce    |  |
|                  | D           | d        | L      |  |
|                  | H9          | + 0,10   | + 0,20 |  |

## Description

Easy assembly. Low spatial requirement. Extremely good sealing effect. High abrasion resistance.

| Item           |      |      |      |  |
|----------------|------|------|------|--|
| Identification | D    | d    | L    |  |
|                | (mm) | (mm) | (mm) |  |
| GPP 16         | 16   | 9    | 2,5  |  |
| GPP 25         | 25   | 18   | 2,5  |  |
| GPP 63         | 63   | 51   | 4,0  |  |