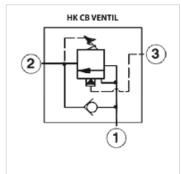

### Description

load-holding function to 210bar (with setting 280 bar, opening of load pressure 0 bar) Load-dependent opening for controlling negative (dragging) loads back pressure on connection 2 can impair the functioning of the valve closing pressure >= 85% of the opening pressure Note! Relief function by screwing in the spindle