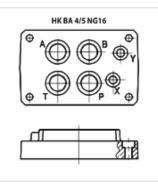

## HK BA 4/5 NG16

Single connection plate NG16

## Properties

| Scope of supply | incl. screw set (4x M10 x 50 and 2x M6 x 30) |
|-----------------|----------------------------------------------|
| Material        | Material: Steel (350 bar)                    |
| Connection      | ISO/Cetop 07 NG16                            |

## Note

Further sub-bases available on request

| Item           |                   |                   |                   |                |               |                |                |
|----------------|-------------------|-------------------|-------------------|----------------|---------------|----------------|----------------|
| Identification | Stations          | Connections A + B | Connections P + T | Height<br>(mm) | Width<br>(mm) | Length<br>(mm) | Weight<br>(kg) |
| HK BA 418      | Single connection | G 3/4"-bottom     | G 3/4"-bottom     | 45             | 115           | 179            | 3,5            |
| HK BA 518      | Single connection | G 1"-bottom       | G 1"-bottom       | 65             | 120           | 179            | 8,0            |