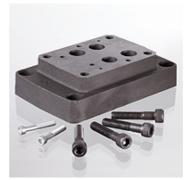

## HK BA 4/5 NG16

Single connection plate NG16

## Properties

| Scope of supply | incl. screw set (4x M10 x 50 and 2x M6 x 30) |
|-----------------|----------------------------------------------|
| Material        | Material: Steel (350 bar)                    |
| Connection      | ISO/Cetop 07 NG16                            |