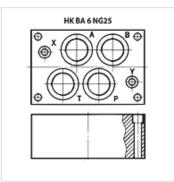

## **HK BA 6 NG25**

Single connection plate NG25

| Properties      |                               |
|-----------------|-------------------------------|
| Scope of supply | incl. screw set (6x M12 x 50) |
| Material        | Material: Steel (350 bar)     |
| Connection      | ISO/Cetop 08 NG25             |