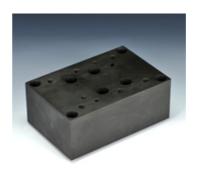

## **HK BA 6 NG25**

Single connection plate NG25

| Properties      |                               |
|-----------------|-------------------------------|
| Scope of supply | incl. screw set (6x M12 x 50) |
| Material        | Material: Steel (350 bar)     |
| Connection      | ISO/Cetop 08 NG25             |