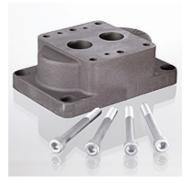

# **HK BA AGRL** Mounting plate for non-return valve AGRL

## Properties

| Scope of supply | incl. set of screws       |  |  |
|-----------------|---------------------------|--|--|
| Material        | Material: Steel (350 bar) |  |  |
| Connection      | ISO/Cetop P               |  |  |

#### Item

| Identification | for valve<br>type | Stations          | Connections                        | Height | Width | Length | Scope of supply                | Weight |
|----------------|-------------------|-------------------|------------------------------------|--------|-------|--------|--------------------------------|--------|
|                | -316 -            |                   |                                    | (mm)   | (mm)  | (mm)   |                                | (kg)   |
| HK BA 305      | HK AGL 10         | Single connection | A+B 1/2" bottom; X+Y 1/4" bottom   | 30     | 90    | 113    | incl. screw set (4x M10 x 45)  | 1,0    |
| HK BA 505      | HK AGL 20         | Single connection | A+B 1" bottom; X+Y 1/4" bottom     | 42     | 103   | 133    | incl. screw set (4x M10 x 45)  | 2,0    |
| HK BA 705 A    | HK AGL 32         | Single connection | A+B 1.1/2" bottom; X+Y 1/4" bottom | 60     | 121   | 184    | incl. screw set (6x M10 x 100) | 7,5    |