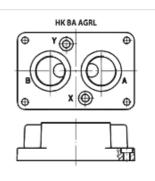

# **HK BA AGRL** Mounting plate for non-return valve AGRL

## Properties

| Scope of supply | incl. set of screws       |  |  |
|-----------------|---------------------------|--|--|
| Material        | Material: Steel (350 bar) |  |  |
| Connection      | ISO/Cetop P               |  |  |

#### Item

| Identification | for valve<br>type | Stations          | Connections                        | Height | Width | Length | Scope of supply                | Weight |
|----------------|-------------------|-------------------|------------------------------------|--------|-------|--------|--------------------------------|--------|
|                | -316 -            |                   |                                    | (mm)   | (mm)  | (mm)   |                                | (kg)   |
| HK BA 305      | HK AGL 10         | Single connection | A+B 1/2" bottom; X+Y 1/4" bottom   | 30     | 90    | 113    | incl. screw set (4x M10 x 45)  | 1,0    |
| HK BA 505      | HK AGL 20         | Single connection | A+B 1" bottom; X+Y 1/4" bottom     | 42     | 103   | 133    | incl. screw set (4x M10 x 45)  | 2,0    |
| HK BA 705 A    | HK AGL 32         | Single connection | A+B 1.1/2" bottom; X+Y 1/4" bottom | 60     | 121   | 184    | incl. screw set (6x M10 x 100) | 7,5    |