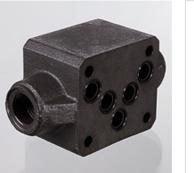

## Description

Sandwich body valve for constructing sandwich arrangements with ISO/Cetop 05 size 10 valves