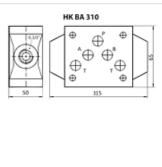

## Item

| Identification | acts in channel | Plate height<br>(mm) | Weight<br><sup>(kg)</sup> |
|----------------|-----------------|----------------------|---------------------------|
| HK BA 310 AB   | A + B           | 50                   | 0,8                       |
| HK BA 310 PT   | P + T           | 50                   | 0,6                       |