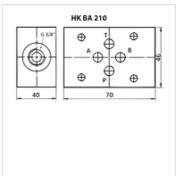

## Ordering information

Further sandwich body valves available on request

| Item           |                 |              |        |  |
|----------------|-----------------|--------------|--------|--|
| Identification | acts in channel | Plate height | Weight |  |
|                |                 | (mm)         | (kg)   |  |
| HK BA 210 AB   | A + B           | 40           | 0,5    |  |
| HK BA 210 PT   | P+T             | 40           | 0.5    |  |