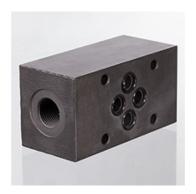

| Properties         |                                                    |
|--------------------|----------------------------------------------------|
| Design             | Sandwich body valve 2x G3/8" measuring connections |
| Scope of supply    | incl. O-rings (4x OR 8.73 x 1.78 / 70 Sh)          |
| Operating pressure | max. 350 bar                                       |
| Connection         | ISO/Cetop 03 size 6                                |

## Description

Sandwich body valve for constructing sandwich arrangements with ISO/Cetop 03 size 6 valves