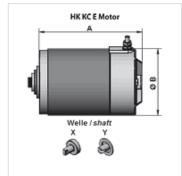

| Item         |       |       |      |                    |       |                                     |                                     |                       |                          |             |
|--------------|-------|-------|------|--------------------|-------|-------------------------------------|-------------------------------------|-----------------------|--------------------------|-------------|
| Identificati | οΑ    | ØВ    |      |                    |       | Cyclic duration factor S2 operation | Cyclic duration factor S3 operation | Protec-<br>tion class | Shaft                    | Wei-<br>ght |
|              | (mm)  | (mm)  | (kW) |                    | (rpm) | (min)                               | (%)                                 |                       |                          | (kg)        |
| HK KC 86     | 183,0 | 114,0 | 2,0  | clockwise rotating | 2500  | 1,0                                 | 5,0                                 | IP 54                 | type X Ø17.9 x 8.3 x 9.0 | 7,3         |