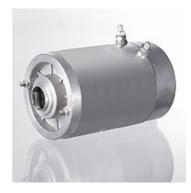

## HK K C E-Motor 48V

DC 48V electric motor

| Properties |                                                  |  |  |  |  |  |
|------------|--------------------------------------------------|--|--|--|--|--|
| Design     | Direct current motor for industrial applications |  |  |  |  |  |
| Voltage    | 48 V                                             |  |  |  |  |  |

| Item         |       |       |      |                    |       |                                     |                                     |                       |                          |             |
|--------------|-------|-------|------|--------------------|-------|-------------------------------------|-------------------------------------|-----------------------|--------------------------|-------------|
| Identificati | οΑ    | ØВ    |      |                    |       | Cyclic duration factor S2 operation | Cyclic duration factor S3 operation | Protec-<br>tion class | Shaft                    | Wei-<br>ght |
|              | (mm)  | (mm)  | (kW) |                    | (rpm) | (min)                               | (%)                                 |                       |                          | (kg)        |
| HK KC 86     | 183,0 | 114,0 | 2,0  | clockwise rotating | 2500  | 1,0                                 | 5,0                                 | IP 54                 | type X Ø17.9 x 8.3 x 9.0 | 7,3         |