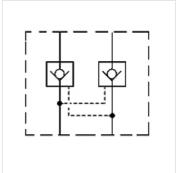

## Ordering information

Further sandwich body valves available on request

| Item           |                 |                                        |              |                           |  |
|----------------|-----------------|----------------------------------------|--------------|---------------------------|--|
| Identification | acts in channel | Design                                 | Plate height | Weight<br><sup>(kg)</sup> |  |
| HK KR 011      | Р               | direct-controlled                      | 50           | 2,8                       |  |
| HK KR 012      | A + B           | pilot controlled, opening ratio 1: 3.3 | 50           | 2,8                       |  |
| HK KR 013      | A               | pilot controlled, opening ratio 1: 3.3 | 50           | 2,8                       |  |
| HK KR 014      | В               | pilot controlled, opening ratio 1: 3.3 | 50           | 2,8                       |  |