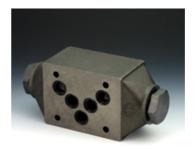

| Properties         |                      |
|--------------------|----------------------|
| Design             | Sandwich body valve  |
| Operating pressure | max. 350 bar         |
| Volumetric flow    | max. 100 l/min       |
| Connection         | ISO/Cetop 05 size 10 |

## Description

Sandwich body valve for constructing sandwich arrangements with ISO/Cetop 05 size 10 valves