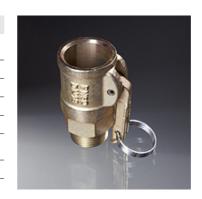

| Properties       |                                                                                |  |  |
|------------------|--------------------------------------------------------------------------------|--|--|
| Application      | for mortar, concrete, screed supply on pumps, sprayers and plastering machines |  |  |
| Connection 1     | BSP external thread, cylindrical                                               |  |  |
| Connection 2     | Coupling female connection                                                     |  |  |
| Special features | TÜV tested                                                                     |  |  |
| Media            | Mortar, concrete, screed                                                       |  |  |
| Material         | Steel<br>Malleable cast iron                                                   |  |  |
| Surface          | electro galvanised                                                             |  |  |
|                  |                                                                                |  |  |

## Note

Type size 25 has one lever, all other type sizes have 2 levers. Note: Parts must only replaced with parts of the same type sizes!

| Item           |              |           |                 |                       |           |
|----------------|--------------|-----------|-----------------|-----------------------|-----------|
| Identification | G1           | Type size | Ident dimension | Max. working pressure | System    |
| MM AG 10/25    | G 1" -11     | 25        | 35,5            | 50                    | 22 / 23,5 |
| MM AG 10-X25   | G 1" -11     | X25       | 42,0            | 50                    | 22 / 23,5 |
| MM AG 54/35    | G 1.1/4" -11 | 35        | 51,0            | 50                    | 22        |
| MM AG 15/42    | G 1.1/2" -11 | 42        | 54,0            | 50                    | 22 / 23,5 |
| MM AG 20/50    | G 2" -11     | 50        | 64,0            | 50                    | 22        |
| MM AG 25/50    | G 2.1/2" -11 | 50        | 64,0            | 50                    | 22        |