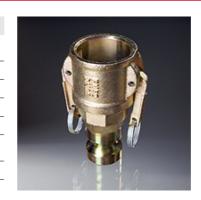

| Properties       |                                                                                |
|------------------|--------------------------------------------------------------------------------|
| Application      | for mortar, concrete, screed supply on pumps, sprayers and plastering machines |
| Connection 1     | Coupling female connection                                                     |
| Connection 2     | Coupling male connection                                                       |
| Special features | TÜV tested                                                                     |
| Media            | Mortar, concrete, screed                                                       |
| Material         | Steel<br>Malleable cast iron                                                   |
| Surface          | electro galvanised                                                             |
|                  |                                                                                |