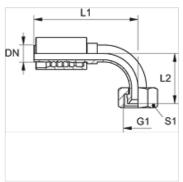

| Item            |    |      |        |                    |                |            |            |    |  |  |
|-----------------|----|------|--------|--------------------|----------------|------------|------------|----|--|--|
| Identification  | DN | Size | Inches | Operating pressure | G1             | L1<br>(mm) | L2<br>(mm) | S1 |  |  |
| PA 713 AJ 90    | 12 | 8    | 1/2"   | 345,0              | 3/4"-16 UNF    | 87,0       | 43,5       | 24 |  |  |
| PA 713 AJ 16 90 | 12 | 8    | 1/2"   | 345,0              | 7/8" -14 UNF   | 87,0       | 40,0       | 25 |  |  |
| PA 716 AJ 90    | 16 | 10   | 5/8"   | 345,0              | 7/8" -14 UNF   | 109,0      | 51,0       | 25 |  |  |
| PA 716 AJ 20 90 | 16 | 10   | 5/8"   | 345,0              | 1.1/16" -12 UN | 107,5      | 50,0       | 32 |  |  |