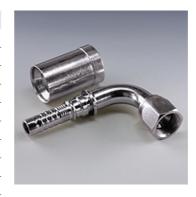

| Properties      |                                      |  |  |  |  |  |
|-----------------|--------------------------------------|--|--|--|--|--|
| Application     | Swage fitting for HD 400 hoses       |  |  |  |  |  |
| Connection 1    | UN/UNF nut threads                   |  |  |  |  |  |
| Sealing form 1  | 74° inner cone                       |  |  |  |  |  |
| Short code      | DKJ                                  |  |  |  |  |  |
| Standard        | ISO 8434-2                           |  |  |  |  |  |
| Integration     | with pull-out protection (interlock) |  |  |  |  |  |
| Scope of supply | Swage nipple + swage ferrule         |  |  |  |  |  |
| Material        | Steel                                |  |  |  |  |  |
| Surface         | electro galvanised                   |  |  |  |  |  |
|                 |                                      |  |  |  |  |  |