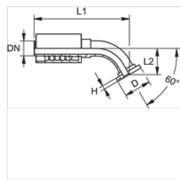

| Item           |    |      |        |             |                    |      |      |
|----------------|----|------|--------|-------------|--------------------|------|------|
| Identification | DN | Size | Inches | Flange size | Operating pressure | D    | Н    |
|                |    |      |        |             | (bar)              | (mm) | (mm) |
| PA 725 SF6 60  | 25 | 16   | 1"     | 1"          | 420,0              | 47,6 | 9,5  |