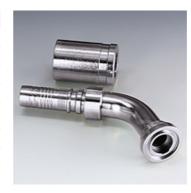

## PA 700 SF6 60

Swage fitting, SFS angle 60°

## HANSA/FLEX

| Properties      |                                      |  |  |  |
|-----------------|--------------------------------------|--|--|--|
| Application     | Swage fitting for HD 500 hoses       |  |  |  |
| Connection 1    | SAE flange connection 6000 PSI       |  |  |  |
| Sealing form 1  | flat seal with SF O-ring             |  |  |  |
| Short code      | SFS                                  |  |  |  |
| Standard        | SAE J518<br>ISO 6162-2               |  |  |  |
| Integration     | with pull-out protection (interlock) |  |  |  |
| Scope of supply | Swage nipple + swage ferrule         |  |  |  |
| Material        | Steel                                |  |  |  |
| Surface         | electro galvanised                   |  |  |  |