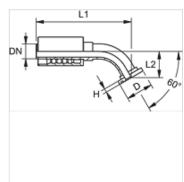

## PA 700 SF6 60

Swage fitting, SFS angle 60°

## Item

| Identification | DN | Size | Inches | Flange size | Operating pressure | D    | Н    |
|----------------|----|------|--------|-------------|--------------------|------|------|
|                |    |      |        |             | (bar)              | (mm) | (mm) |
| PA 725 SF6 60  | 25 | 16   | 1"     | 1"          | 420,0              | 47,6 | 9,5  |