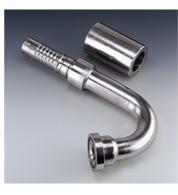

## PA 700 SF6 135

Swage fitting, SFS angle 135°

## HANSA/FLEX

| Description     |                                      |  |  |  |  |  |
|-----------------|--------------------------------------|--|--|--|--|--|
| Properties      |                                      |  |  |  |  |  |
| Application     | Swage fitting for HD 400 hoses       |  |  |  |  |  |
| Connection 1    | SAE flange connection 6000 PSI       |  |  |  |  |  |
| Sealing form 1  | flat seal with SF O-ring             |  |  |  |  |  |
| Short code      | SFS                                  |  |  |  |  |  |
| Standard        | SAE J518<br>ISO 6162-2               |  |  |  |  |  |
| Integration     | with pull-out protection (interlock) |  |  |  |  |  |
| Scope of supply | Swage nipple + swage ferrule         |  |  |  |  |  |
| Material        | Steel                                |  |  |  |  |  |
| Surface         | electro galvanised                   |  |  |  |  |  |