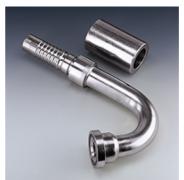

## PA 700 SF6 135

Swage fitting, SFS angle 135°

| Properties      |                                      |  |  |  |  |  |
|-----------------|--------------------------------------|--|--|--|--|--|
| Application     | Swage fitting for HD 500 hoses       |  |  |  |  |  |
| Connection 1    | SAE flange connection 6000 PSI       |  |  |  |  |  |
| Sealing form 1  | flat seal with SF O-ring             |  |  |  |  |  |
| Short code      | SFS                                  |  |  |  |  |  |
| Standard        | SAE J518<br>ISO 6162-2               |  |  |  |  |  |
| Integration     | with pull-out protection (interlock) |  |  |  |  |  |
| Scope of supply | Swage nipple + swage ferrule         |  |  |  |  |  |
| Material        | Steel                                |  |  |  |  |  |
| Surface         | electro galvanised                   |  |  |  |  |  |