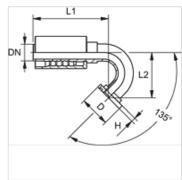

| Item           |    |      |        |             |                    |      |      |       |       |
|----------------|----|------|--------|-------------|--------------------|------|------|-------|-------|
| Identification | DN | Size | Inches | Flange size | Operating pressure | D    | Н    | L1    | L2    |
|                |    |      |        |             | (bar)              | (mm) | (mm) | (mm)  | (mm)  |
| PA 725 SF6 135 | 25 | 16   | 1"     | 1"          | 420,0              | 47,6 | 9,5  | 170,0 | 100,0 |