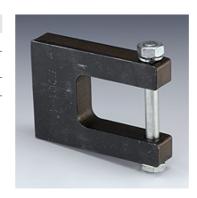

| Properties      |                                                       |
|-----------------|-------------------------------------------------------|
| Scope of supply | Retainer with screw and nut                           |
| suitable for    | Screw coupling loose half SKLRO and fixed half SKFRO. |
| Material        | Steel                                                 |

| Item            |     |                 |  |
|-----------------|-----|-----------------|--|
| Identification  | DN* | for RO coupling |  |
| SK ZUB 01 RO 03 | 10  | 3/8"            |  |
| SK ZUB 01 RO 04 | 12  | 1/2"            |  |
| SK ZUB 01 RO 05 | 19  | 3/4"            |  |
| SK ZUB 01 RO 06 | 25  | 1"              |  |
| SK ZUB 01 RO 07 | 31  | 1.1/4"          |  |
| SK ZUB 01 RO 08 | 38  | 1.1/2"          |  |
| SK ZUB 01 RO 09 | 51  | 2"              |  |

DN = Nominal diameter, nominal width

| Accessory for following products |                        |  |
|----------------------------------|------------------------|--|
| SKL IR RO                        | Screw coupling (loose) |  |
| SKF IR RO                        | Screw coupling (fixed) |  |