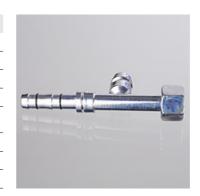

| Properties     |                                                             |  |  |  |  |  |
|----------------|-------------------------------------------------------------|--|--|--|--|--|
| Application    | nipple for air conditioning hoses, clip system              |  |  |  |  |  |
| Connection 1   | UN/UNF nut threads                                          |  |  |  |  |  |
| Sealing form 1 | flat sealing                                                |  |  |  |  |  |
| Connection 2   | Filling valve                                               |  |  |  |  |  |
| Design         | O-ring sealed pipe connection and filling valve, long pilot |  |  |  |  |  |
| Construction   | straight                                                    |  |  |  |  |  |
| Material       | Steel                                                       |  |  |  |  |  |
| Surface        | electro galvanised                                          |  |  |  |  |  |

## Note

Order O-ring separately, not included in scope of supply.

| Item             |     |      |        |              |                         |            |            |    |
|------------------|-----|------|--------|--------------|-------------------------|------------|------------|----|
| Identification   | DN* | Size | Inches | G1           | Ø d2<br><sub>(mm)</sub> | L1<br>(mm) | L3<br>(mm) | S1 |
| ACN 08 AO 5/8 BH | 8   | 5    | 5/16"  | 5/8"-18 UNF  | 5,5                     | 99,3       | 33,5       | 19 |
| ACN 10 AO 13 BH  | 10  | 6    | 3/8"   | 3/4"-16 UNF  | 8,0                     | 103,5      | 35,0       | 22 |
| ACN 13 AO BH     | 12  | 8    | 1/2"   | 3/4"-16 UNF  | 9,5                     | 103,3      | 35,0       | 22 |
| ACN 13 AO 16 BH  | 12  | 8    | 1/2"   | 7/8" -14 UNF | 9,5                     | 95,3       | 24,2       | 27 |