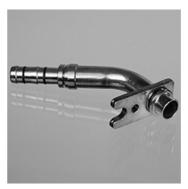

## Properties

| Application    | nipple for air conditioning hoses, clip system        |  |  |  |  |
|----------------|-------------------------------------------------------|--|--|--|--|
| Connection 1   | Pipe connection with flange                           |  |  |  |  |
| Sealing form 1 | O-ring seal                                           |  |  |  |  |
| Design         | O-ring sealed pipe connection with flange, long pilot |  |  |  |  |
| Construction   | Angle 45°                                             |  |  |  |  |
| Material       | Steel                                                 |  |  |  |  |
| Surface        | electro galvanised                                    |  |  |  |  |

## Note

Order O-ring separately, not included in scope of supply.

| Item               |     |      |        |                     |              |            |            |
|--------------------|-----|------|--------|---------------------|--------------|------------|------------|
| Identification     | DN* | Size | Inches | for internal pipe Ø | Ø d2<br>(mm) | L1<br>(mm) | L2<br>(mm) |
| ACN 13 FO MF 20 45 | 12  | 8    | 1/2"   | 17,5                | 9,5          | 122,6      | 28,5       |
|                    |     |      |        |                     |              |            |            |