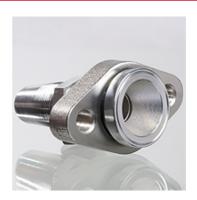

| <b>Properties</b> |                                          |
|-------------------|------------------------------------------|
| Application       | Screw ferrule for air conditioning hoses |
| Connection 1      | Block connection                         |
| Construction      | straight                                 |
| Material          | Steel                                    |
| Surface           | electro galvanised                       |

| Item           |     |      |        |      |       |      |  |
|----------------|-----|------|--------|------|-------|------|--|
| Identification | DN* | Size | Inches | Ø d2 | L1    | AF   |  |
|                |     |      |        | (mm) | (mm)  | (mm) |  |
| MDN 20 BOCK    | 19  | 12   | 3/4"   | 20,5 | 95,5  | 30   |  |
| MDN 25 BOCK    | 25  | 16   | 1"     | 26,5 | 102,5 | 36   |  |
| MDN 32 BOCK    | 31  | 20   | 1.1/4" | 32,5 | 95,0  | 46   |  |