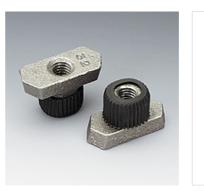

**SRS 0 SM** Mounting rail nut, single pipe clamp

| Properties |                                 |  |  |
|------------|---------------------------------|--|--|
| Design     | for single and twin pipe clamps |  |  |
| Series     | light                           |  |  |
| Standard   | DIN 3015-1                      |  |  |
| Material   | Steel and rubber                |  |  |
| Surface    | electro galvanised              |  |  |
|            |                                 |  |  |

## Description

for all clamp sizes from light series and clamp size 1 of the double pipe clamp.

| Item           |            |      |      |      |     |      |      |  |
|----------------|------------|------|------|------|-----|------|------|--|
| Identification | Clamp size | В    | e1   | f    | G   | Н    | L    |  |
|                |            | (mm) | (mm) | (mm) |     | (mm) | (mm) |  |
| SRS SM         | 0 - 6      | 10,4 | 12   | 5    | M 6 | 14,5 | 25,4 |  |