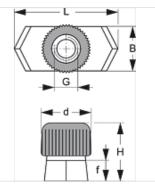

## Description

for all clamp sizes from light series and clamp size 1 of the double pipe clamp.

| Item           |            |      |      |      |     |      |      |  |
|----------------|------------|------|------|------|-----|------|------|--|
| Identification | Clamp size | В    | e1   | f    | G   | Н    | L    |  |
|                |            | (mm) | (mm) | (mm) |     | (mm) | (mm) |  |
| SRS SM         | 0 - 6      | 10,4 | 12   | 5    | M 6 | 14,5 | 25,4 |  |