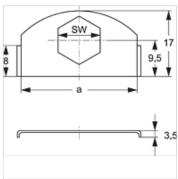

## Description

for all clamp sizes from light series and the double pipe clamp.

| Item           |      |      |  |
|----------------|------|------|--|
| Identification | а    | AF   |  |
|                | (mm) | (mm) |  |
| SRS SI L       | 30   | 11   |  |