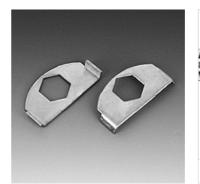

## **SRS SIL** Lock washer for single pipe clamp

| Properties | S                      |
|------------|------------------------|
| Design     | for single pipe clamps |
| Series     | light                  |
| Standard   | DIN 3015-1             |
| Material   | Steel                  |
| Surface    | electro galvanised     |
|            |                        |

## Description

for all clamp sizes from light series and the double pipe clamp.

| Item           |      |      |  |
|----------------|------|------|--|
| Identification | а    | AF   |  |
|                | (mm) | (mm) |  |
| SRS SI L       | 30   | 11   |  |