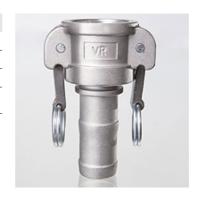

| Properties     |                                        |
|----------------|----------------------------------------|
| Connection 1   | Hose connection                        |
| Connection 2   | Coupling female connection             |
| Sealing form 2 | BUNA N rubber sealing ring             |
| Material       | Aluminium<br>Stainless steel 304 lever |

| Item            |     |      |        |             |  |
|-----------------|-----|------|--------|-------------|--|
| Identification  | DN  | Size | Inches | for hose ID |  |
| KML M DN 20 AL  | 19  | 12   | 3/4"   | 20          |  |
| KML M DN 25 AL  | 25  | 16   | 1"     | 25          |  |
| KML M DN 32 AL  | 31  | 20   | 1.1/4" | 32          |  |
| KML M DN 38 AL  | 38  | 24   | 1.1/2" | 38          |  |
| KML M DN 51 AL  | 51  | 32   | 2"     | 51          |  |
| KML M DN 63 AL  | 63  | 40   | 2.1/2" | 63          |  |
| KML M DN 76 AL  | 76  | 48   | 3"     | 76          |  |
| KML M DN 102 AL | 100 | 64   | 4"     | 102         |  |