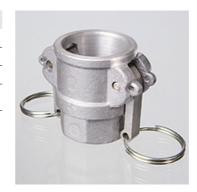

| Properties     |                                        |  |
|----------------|----------------------------------------|--|
| Connection 1   | BSP cylindrical internal threads       |  |
| Connection 2   | Coupling female connection             |  |
| Sealing form 2 | BUNA N rubber sealing ring             |  |
| Material       | Aluminium<br>Stainless steel 304 lever |  |