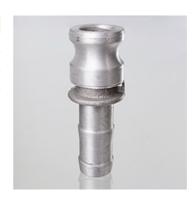

| <b>Properties</b> |                          |
|-------------------|--------------------------|
| Connection 1      | Hose connection          |
| Connection 2      | Coupling male connection |
| Material          | Aluminium                |

| Item            |     |      |        |                     |
|-----------------|-----|------|--------|---------------------|
| Identification  | DN  | Size | Inches | for hose ID<br>(mm) |
| KML S DN 20 AL  | 19  | 12   | 3/4"   | 20                  |
| KML S DN 25 AL  | 25  | 16   | 1"     | 25                  |
| KML S DN 32 AL  | 31  | 20   | 1.1/4" | 32                  |
| KML S DN 38 AL  | 38  | 24   | 1.1/2" | 38                  |
| KML S DN 51 AL  | 51  | 32   | 2"     | 51                  |
| KML S DN 63 AL  | 63  | 40   | 2.1/2" | 63                  |
| KML S DN 76 AL  | 76  | 48   | 3"     | 76                  |
| KML S DN 102 AL | 100 | 64   | 4"     | 102                 |