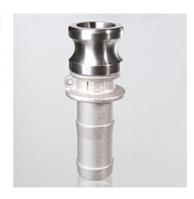

| <b>Properties</b> |                          |
|-------------------|--------------------------|
| Connection 1      | Hose connection          |
| Connection 2      | Coupling male connection |
| Material          | Stainless steel          |

| Item            |     |      |        |                     |  |
|-----------------|-----|------|--------|---------------------|--|
| Identification  | DN  | Size | Inches | for hose ID<br>(mm) |  |
| KML S DN 20 VA  | 19  | 12   | 3/4"   | 20                  |  |
| KML S DN 25 VA  | 25  | 16   | 1"     | 25                  |  |
| KML S DN 32 VA  | 31  | 20   | 1.1/4" | 32                  |  |
| KML S DN 38 VA  | 38  | 24   | 1.1/2" | 38                  |  |
| KML S DN 51 VA  | 51  | 32   | 2"     | 51                  |  |
| KML S DN 63 VA  | 63  | 40   | 2.1/2" | 63                  |  |
| KML S DN 76 VA  | 76  | 48   | 3"     | 76                  |  |
| KML S DN 102 VA | 100 | 64   | 4"     | 102                 |  |