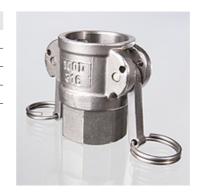

| Properties     |                                  |  |
|----------------|----------------------------------|--|
| Connection 1   | BSP cylindrical internal threads |  |
| Connection 2   | Coupling female connection       |  |
| Sealing form 2 | BUNA N rubber sealing ring       |  |
| Material       | Stainless steel                  |  |