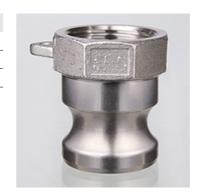

## KML S IR VA

Kamlock coupling male part, stainless steel IR

| Properties   |                                  |
|--------------|----------------------------------|
| Connection 1 | BSP cylindrical internal threads |
| Connection 2 | Coupling male connection         |
| Material     | Stainless steel                  |