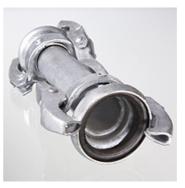

## **PRT M VB** Perrot coupling connector, female part

## Properties

| Connection 1 + 2   | Coupling female connection |  |
|--------------------|----------------------------|--|
| Sealing form 1 + 2 | O-ring seal                |  |
| Material           | Steel                      |  |
| Surface            | hot galvanised             |  |