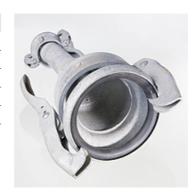

## PRT RED M VB

Perrot coupling reduction, female part

| Properties     |                            |  |  |
|----------------|----------------------------|--|--|
| Connection 1   | Coupling female connection |  |  |
| Sealing form 1 | O-ring seal                |  |  |
| Connection 2   | Coupling female connection |  |  |
| Material       | Steel                      |  |  |
| Surface        | hot galvanised             |  |  |

| Item                 |                    |                    |  |
|----------------------|--------------------|--------------------|--|
| Identification       | Operating pressure | Coupling dimension |  |
| PRT RED M VB 108-50  | 12,0               | 50,0 / 108,0       |  |
| PRT RED M VB 108-133 | 12,0               | 108,0 / 133,0      |  |
| PRT RED M VB 108-159 | 12,0               | 108,0 / 159,0      |  |