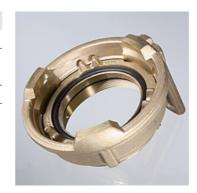

| Properties      |                                                                                            |
|-----------------|--------------------------------------------------------------------------------------------|
| Connection 1    | Coupling female connection                                                                 |
| Scope of supply | Sealing ring assembly with sealing ring and threaded sealing ring Clamping ring with lever |
| Material        | Brass                                                                                      |