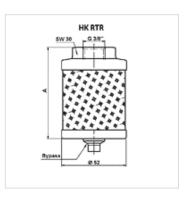

## Ordering information

Filter materials for other types of oil, viscosities or temperatures available on request

| Item                 |             |                 |                   |           |                |  |
|----------------------|-------------|-----------------|-------------------|-----------|----------------|--|
| Identification       | Filter area | Line connection | Q max.<br>(L/min) | A<br>(mm) | Weight<br>(kg) |  |
| HK RTR 050 1CG1 P10  | 300         | G 3/8"          | 10                | 78        | 0,2            |  |
| HK RTR 050 2 CG1 P10 | 600         | G 3/8"          | 20                | 121       | 0,4            |  |

P10 paper filter (10  $\mu m),$  nominal filtration  $\,-\,$  Qmax - max intake volumetric flow