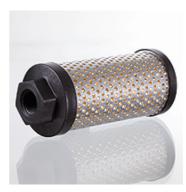

## Description

Compact return flow filter for direct installation in the return pipe in the tank below the oil level. Design (Qmax.) for medium ISO VG 46 <br/> br>at  $50^{\circ}$ C (30 mm2/s) at  $\Delta$ ptot = 0.4 bar

P10 paper filter (10  $\mu m),$  nominal filtration  $\,-\,$  Qmax - max intake volumetric flow