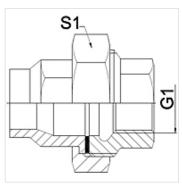

## Note

Width across flats values are listed for reference purposes!

The specified working pressure PN(bar) relates to the working temperature of -20 °C to 120 °C. At working temperature of 120 °C to 200 °C the working pressure PN (bar) reduces to 22,7 bar.

## Ordering information

Other designs available on request

| Item           |    |          |           |            |
|----------------|----|----------|-----------|------------|
| Identification | DN | PN (bar) | G1        | S1<br>(mm) |
| WA 006 VBF     | 6  | 25       | Rp 1/4"   | 28,0       |
| WA 010 VBF     | 10 | 25       | Rp 3/8"   | 32,0       |
| WA 013 VBF     | 13 | 25       | Rp 1/2"   | 39,0       |
| WA 020 VBF     | 20 | 25       | Rp 3/4"   | 48,0       |
| WA 025 VBF     | 25 | 25       | Rp 1"     | 55,0       |
| WA 032 VBF     | 32 | 25       | Rp 1.1/4" | 67,0       |
| WA 040 VBF     | 40 | 25       | Rp 1.1/2" | 74,0       |
| WA 050 VBF     | 50 | 25       | Rp 2"     | 90,0       |
| WA 065 VBF     | 65 | 25       | Rp 2.1/2" | 111,0      |
| WA 080 VBF     | 80 | 25       | Rp 3"     | 130,0      |