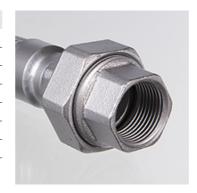

| Properties     |                                                     |  |  |
|----------------|-----------------------------------------------------|--|--|
| Application    | Connection fitting for metal hoses                  |  |  |
| Connection 1   | imperial internal thread, cylindrical               |  |  |
| Sealing form 1 | flat sealing                                        |  |  |
| Standard       | DIN EN 10226 / ISO 7-1                              |  |  |
| Construction   | straight                                            |  |  |
| Application    | soldered variant temperature resistant up to 200 °C |  |  |
| Material       | Malleable cast iron                                 |  |  |