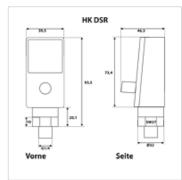

## Pressure sensor controller DSR

| Properties                 |                                                                                              |
|----------------------------|----------------------------------------------------------------------------------------------|
| Operating temperature max. | 85 °C                                                                                        |
| Connection                 | G 1/4" male, rotatable                                                                       |
| Operating voltage          | 24 V DC                                                                                      |
| Electrical connection      | Round plug connector M 12 x 1, 4-pol.                                                        |
| Material                   | Housing: Zinc die cast<br>Parts in contact with media: Stainless steel<br>V2A<br>Gasket: NBR |
| Scope of supply            | without plug                                                                                 |
| protection class           | IP 67                                                                                        |

## Ordering information

Order M12 plug with cable separately

| Item             |                 |        |
|------------------|-----------------|--------|
| Identification   | Measuring range | Weight |
|                  |                 | (kg)   |
| HK DSR 400 04 17 | 0 to 400 bar    | 0,3    |