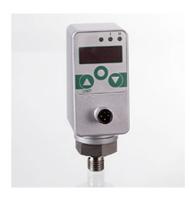

## Pressure sensor controller DSR

| Properties                 |                                                                                              |
|----------------------------|----------------------------------------------------------------------------------------------|
| Operating temperature max. | 85 °C                                                                                        |
| Connection                 | G 1/4" male, rotatable                                                                       |
| Operating voltage          | 24 V DC                                                                                      |
| Electrical connection      | Round plug connector M 12 x 1, 4-pol.                                                        |
| Material                   | Housing: Zinc die cast<br>Parts in contact with media: Stainless steel<br>V2A<br>Gasket: NBR |
| Scope of supply            | without plug                                                                                 |
| protection class           | IP 67                                                                                        |

## Description

Compact unit comprising pressure switch, pressure sensor and LED indicator

Housing can be rotated to 290°

Output: 2x PNP (freely programmable, NC/NO, window/hysteresis)

Without analog output

Accuracy ±0.5 % of range limit value

Min./max. value memory