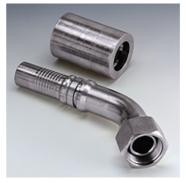

## PA 500 A 45 A

Swage fitting, DKM angle 45°

| Properties      |                                      |  |  |  |  |
|-----------------|--------------------------------------|--|--|--|--|
| Application     | Swage fitting for HD 500 hoses       |  |  |  |  |
| Connection 1    | metric nut thread                    |  |  |  |  |
| Sealing form 1  | 60° sealing head                     |  |  |  |  |
| Short code      | DKM                                  |  |  |  |  |
| Standard        | DIN 3863                             |  |  |  |  |
| Integration     | with pull-out protection (interlock) |  |  |  |  |
| Scope of supply | Swage nipple + swage ferrule         |  |  |  |  |
| Material        | Steel                                |  |  |  |  |
| Surface         | electro galvanised                   |  |  |  |  |