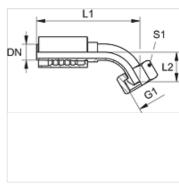

| Item           |    |      |        |                    |            |            |            |    |
|----------------|----|------|--------|--------------------|------------|------------|------------|----|
| Identification | DN | Size | Inches | Operating pressure | G1         | L1<br>(mm) | L2<br>(mm) | S1 |
| PA 532 A 45 A  | 31 | 20   | 1.1/4" | WP 63 bar          | M 45 x 1.5 | 112,5      | 41,7       | 50 |
| PA 540 A 45 A  | 38 | 24   | 1.1/2" | WP 63 bar          | M 52 x 1.5 | 125,5      | 43,1       | 60 |
| PA 550 A 45 A  | 51 | 32   | 2"     | WP 40 bar          | M 65 x 2   | 142,0      | 51,6       | 75 |